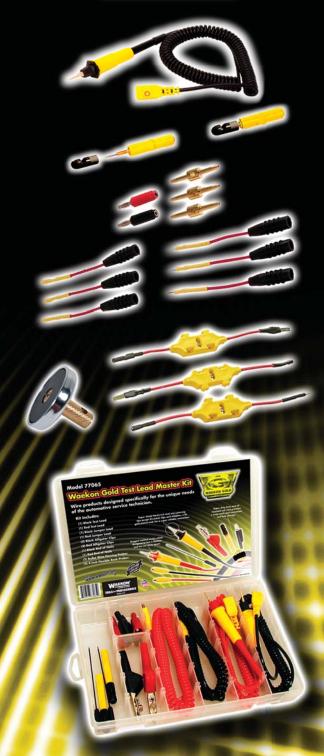

# Waekon Gold

Wire products designed specifically for the unique needs of the

automotive service

technician.

Waekon Gold line wire products designed specifically for the unique needs of the automotive service technician, not the electronics industry.

#### Kit Includes:

- 2) 8' Heat and oil resistant high memory coil cord jumper leads
- 4) Screw-on alligator clips
- 2) 4" Flexible back probe extensions
- 1) Jumper lead coupler
- 1) Storage pouch

Double insulated heat and oil resistant coil cord provides a long reach and convenient tool box storage.