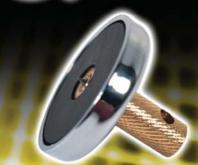

### Magnetic Test Lead Ground Lug

- Stop searching for a good place to clip your test equipment ground lead. The magnetic ground lug attaches to any metal surface and provides a perfect place to clip your test leads.
- Sharp, adjustable depth contact tip to penetrate corrosion or metal coatings for a good connection. Limited Lifetime warranty.

#### Kit Includes:

• 1) Universal Magnetic Ground Lug

Model 77012

Providing the versatility and durability required to give a lifetime of service and to get the job done fast in the harsh automotive environment.