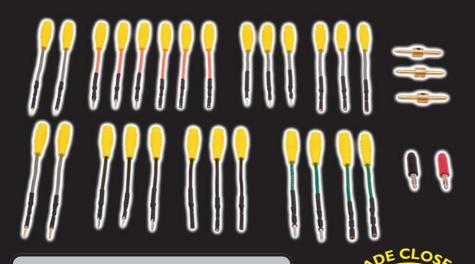

### Professional Connector Probing Master Kit

Model 77266

A complete assortment of Lifetime Guaranteed connector terminal probes, test leads, and general-purpose probes designed specifically to provide the greatest possible coverage for the professional automotive technician's electrical testing needs.

#### This complete assortment kit includes:

- 12) Micro Spade/Square (Male/Female)
- 12) Micro Round (Male/Female)
- 12) Small Spade (Male/Female)
- 6) Small Round (Male/Female)
- 12) Large/Medium Spade (Male/Female)
- 12 Large/Medium Round (Male/Female)
- 2) Tight Spot Test Leads (Red/Black)
- 2) Probe Tips Standard Probe
- 2) Probe Tips Micro Probe Pin
- 2) Screw-on Alligator Clips
- 2) Screw-on Banana Plugs
- 3) Banana Pug Breakout Adapters
- 10) Replacement Micro Probe Pin Tips
- 1) Storage case