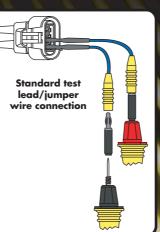

### Universal Jumper Leads

The most versatile jumper leads in the industry. Threaded ends allow for the interchanging of probes, clips and other accessories. Connect the pair end-to-end for a super 16' long jumper lead.

### **Ultimate Test Leads**

Non-slip rubber grips, super-sharp hardened steel wire piercing tips accept threaded clips and adapters. Gold plated ends for a reliable connection. Super duty strain relief ends designed to last a lifetime and not come apart.