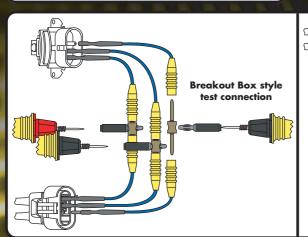

### Perfect Mate Round and Spade Terminal Probe Adapter Set / Mini Breakout Box

The Perfect Mate Adapter Tips are designed to be a perfect fit for most automotive connector pins. Provides a fast, reliable connection for automotive circuit testing. Will not damage connector pins and does not require piercing the wire insulation. Works great for "hands free" jumper wire testing. They are ideal for pin-out testing on densely populated module connectors. The Tee Connection Adapter provides a solid connection for road testing. It acts like a universal breakout box for virtually any 2 or 3 pin connector on the vehicle.

### Relay Box Test Extension Kit

Model 77009

The Relay Box Test Extension Kit provides a fast, reliable way to pinpoint test relay circuits located in the Underhood Relay/Fuse Junction Box.

- Extends the relay away from the junction box.
- Provides the ability to test the circuit live with the relay in place.
- It acts like a mini breakout box for pinpoint testing relay circuits.