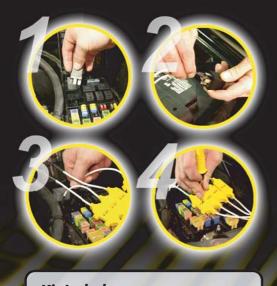

### Relay Box Test Extension Kit

Model 77009

The Relay Box Test Extension Kit provides a fast, reliable way to pinpoint test relay circuits located in the Underhood Relay/Fuse Junction Box.

- Extends the relay away from the junction box.
- Provides the ability to test the circuit live with the relay in place.
- It acts like a mini breakout box for pinpoint testing relay circuits.

#### Kit Includes:

- 2) Large relay spade terminal extensions
- 6) Medium relay spade terminal extensions
- 5) Small relay spade terminal extensions
- 1) Plastic Storage Case

Testing is done without wire plerding, removing the junction box for back-probing or trying to find the proper wires in the harness bundle that exits the box.