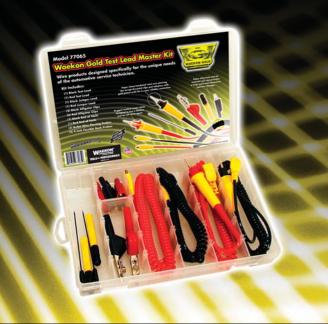

# Waekon Gold

Wire products designed specifically for the unique needs of the

automotive service

technician.

Waekon Gold line wire products designed specifically for the unique needs of the automotive service technician, not the electronics industry.

Providing the versatility and durability required to give a lifetime of service and get the job done fast in the harsh automotive environment.

All Waekon Gold wire products are guaranteed for life!

Super sharp hardened steel wire piercing tips accept threaded clips and adapters with gold plated ends for a super reliable connection.

Super duty heat and oil resistant coil cord provides a long reach and convenient tool box storage.

Rugged molded strain reliefs designed to last a lifetime and do not come apart.

#### This super versatile 14 piece kit includes:

- 2) Test Leads
- 2) Jumper Leads
- 4) Alligator Clips
- 2) Bed of Nails
- 2) Bullet Wire Piercing Probes
- 2) 4" Flexible Back Probes