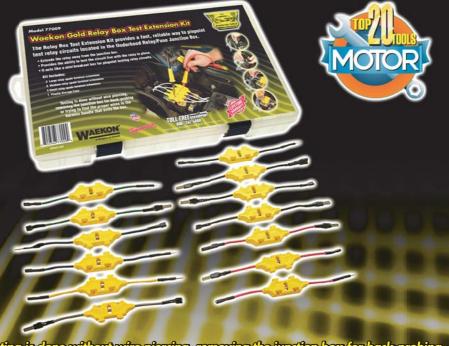

### Relay Box Test Extension Kit

Model 77009

The Relay Box Test Extension Kit provides a fast, reliable way to pinpoint test relay circuits located in the Underhood Relay/Fuse Junction Box.

- Extends the relay away from the junction box.
- Provides the ability to test the circuit live with the relay in place.
- It acts like a mini breakout box for pinpoint testing relay circuits.

#### Kit Includes:

- 2) Large relay spade terminal extensions
- 6) Medium relay spade terminal extensions
- 5) Small relay spade terminal extensions
- 1) Plastic Storage Case

Testing is done without wire plerding, removing the junction box for back-probing or trying to find the proper wires in the harness bundle that exits the box.