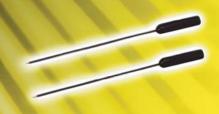

## Tight Spot Test Lead Kit

Model 77011

- Flexible handles easily fit in tight spots.
- Probe densely packed module connectors without the fear of damage.
- Use for back-probing connectors and wire piercing.
- Interchangeable replaceable probe tips.
- Limited Lifetime warranty.

#### Kit Includes:

- 2) Flexible Test Leads
- 2) 4" Flexible Back Probe Adapters
- 2) Alligator Clips
- 2) Screw-on Standard Probe Tips
- 2) Acupuncture Pin Tips
- •10) Replacement Pin Tips