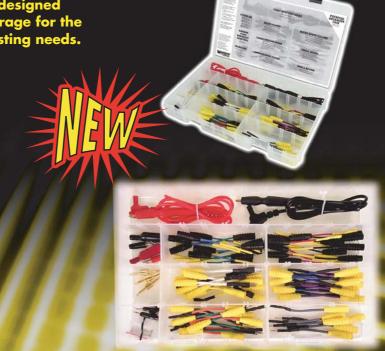

### Professional Connector Probing Master Kit

Model 77266

A complete assortment of Lifetime Guaranteed connector terminal probes, test leads, and general-purpose probes designed specifically to provide the greatest possible coverage for the professional automotive technician's electrical testing needs.

#### This complete assortment kit includes:

- 12) Micro Spade/Square (Male/Female)
- 12) Micro Round (Male/Female)
- 12) Small Spade (Male/Female)
- 6) Small Round (Male/Female)
- 12) Large/Medium Spade (Male/Female)
- 12 Large/Medium Round (Male/Female)
- 2) Tight Spot Test Leads (Red/Black)
- 2) Probe Tips Standard Probe
- 2) Probe Tips Micro Probe Pin
- 2) Screw-on Alligator Clips
- 2) Screw-on Banana Plugs
- 3) Banana Pug Breakout Adapters
- 10) Replacement Micro Probe Pin Tips
- 1) Storage case