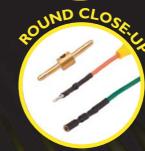

### Perfect Mate Round and Spade Terminal Probe Adapter Set / Mini Breakout Box

The Perfect Mate Adapter Tips are designed to be a perfect fit for most automotive connector pins. Provides a fast, reliable connection for automotive circuit testing. Will not damage connector pins and does not require piercing the wire insulation. Works great for "hands free" jumper wire testing. They are ideal for pin-out testing on densely populated module connectors. The Tee Connection Adapter provides a solid connection for road testing. It acts like a universal breakout box for virtually any 2 or 3 pin connector on the vehicle.

#### Round kit includes:

Model 77203

- 26) Assorted round terminal tips
  - Extra Large 2-Male/2-Female Large 2-Male/2-Female
  - Medium 3-Male/3-Female
- Small 3-Male/3-Female
- Extra Small 3-Male/3-Female
- 2) Screw-on banana plug test lead adapters
- 3) Tee adapters