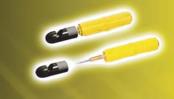

### Universal Jumper Leads

The most versatile jumper leads in the industry. Threaded ends allow for the interchanging of probes, clips and other accessories. Connect the pair end-to-end for a super 16' long jumper lead.

#### Kit Includes:

- 2) 8' Heat and oil resistant high memory coil cord jumper leads
- 4) Screw-on alligator clips
- 2) 4" Flexible back probe extensions
- 1) Jumper lead coupler
- 1) Storage pouch

Double insulated heat and oil resistant coil cord provides a long reach and convenient tool box storage.