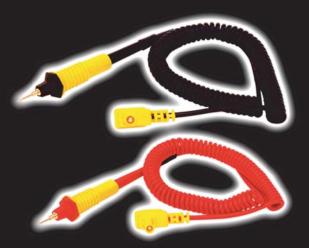

### Universal Jumper Leads

The most versatile jumper leads in the industry. Threaded ends allow for the interchanging of probes, clips and other accessories. Connect the pair end-to-end for a super 16' long jumper lead.

#### Kit Includes:

- 2) 8' Heat and oil resistant high memory coil cord jumper leads
- 4) Screw-on alligator clips
- 2) 4" Flexible back probe extensions
- 1) Jumper lead coupler
- 1) Storage pouch

Double insulated heat and oil resistant coil cord provides a long reach and convenient tool box storage.

### **Ultimate Test Leads**

Non-slip rubber grips, super-sharp hardened steel wire piercing tips accept threaded clips and adapters. Gold plated ends for a reliable connection. Super duty strain relief ends designed to last a lifetime and not come apart.

#### Kit Includes:

 2) 8' Heat and oil resistant high memory coil cord and test leads with 90° shielded plugs