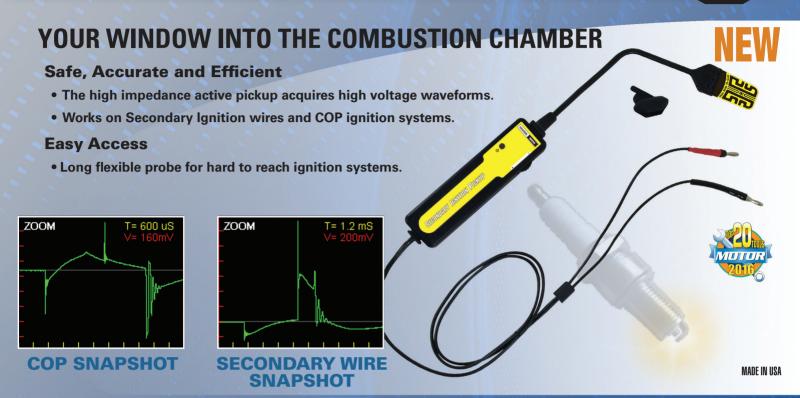

# **SECONDARY IGNITION PICKUP (SIP)**

75300

The Secondary **Ignition Pickup** is specifically designed to work with the Auto Wave and Auto Wave II

#### **Kit Contents:**

SIP Main Unit COP. Pickup Paddle Adapter, Secondary Ignition Wire Adapter, and soft sided zipper pouch.

**COP IGNITION SYSTEMS** 

Auto Wave II sold separately

**SECONDARY IGNITION WIRES** 