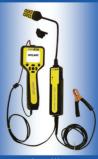

#### Kit Includes

- Rugged storage case
- · Autowave II main unit
- (2) Red test leads
- · Black test lead
- USB cable
- (2) Flexible back probe pins
- (2) Lantern tip test leads
- (3) Alligator clips

Toll Free 800-342-5080