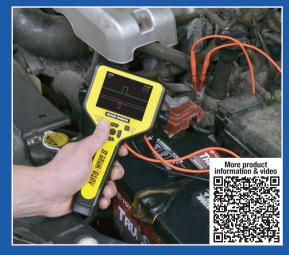

## Quick Set Up

Simply turn the unit on and probe any signal or voltage to view a waveform in seconds. Choose the appropriate connection from the included accessories.