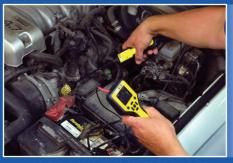

## 2 Channel

2 Channels provide the ability to view crank and cam signals at the same time. View High and Low speed CAN protocols to verify integrity of vehicle network communications.

**COP** Ignition