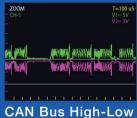

## 2 Channel

2 Channels provide the ability to view crank and cam signals at the same time. View High and Low speed CAN protocols to verify integrity of vehicle network communications.

**COP** Ignition