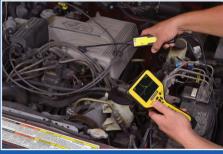

## **AUTO-SETTING WAVEFORM VIEWER. EASY-TO-USE, PORTABLE, 2 CHANNEL AUTOMOTIVE OSCILLOSCOPE.**

Simplifying waveform diagnostics. Technicians now have the ability to easily view sensitive computer signals that scan tools can't with a portable, easy-to-use tool. No more expensive, clunky add-on scan tools or PC required scopes to get the job done fast. Discover just how easy and powerful waveform diagnostics can be. There is no easier, faster way to view secondary ignition or current ramping waveforms.

No oscilloscope experience is required with the Auto-Set feature automatically setting the voltage and time scales so anyone can view waveforms.

## Quick Set Up

Simply turn the unit on and probe any signal or voltage to view a waveform in seconds. Choose the appropriate connection from the included accessories.