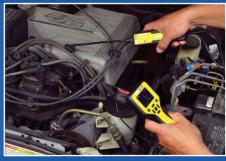

### **Auto-Set Feature**

The Autowave II can automatically set the voltage and time scales on any signal or voltage for easy waveform viewing. No experience required.