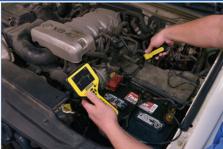

#### **Portable**

The unit is battery operated and is stand alone with a flexible kick stand/hanger for optimum handling in any automotive workspace.

## Quick Set Up

Simply turn the unit on and probe any signal or voltage to view a waveform in seconds. Choose the appropriate connection from the included accessories.