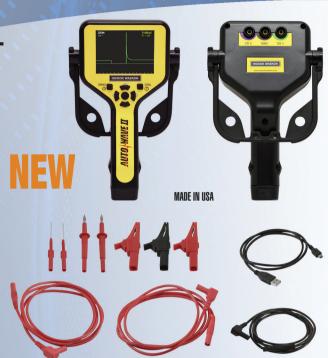

## **AUTO-SETTING WAVEFORM VIEWER. EASY-TO-USE, PORTABLE, 2 CHANNEL AUTOMOTIVE OSCILLOSCOPE.**

Simplifying waveform diagnostics. Technicians now have the ability to easily view sensitive computer signals that scan tools can't with a portable, easy-to-use tool. No more expensive, clunky add-on scan tools or PC required scopes to get the job done fast. Discover just how easy and powerful waveform diagnostics can be. There is no easier, faster way to view secondary ignition or current ramping waveforms.

#### Kit Includes

- Rugged storage case
- · Autowave II main unit
- (2) Red test leads
- · Black test lead
- USB cable
- (2) Flexible back probe pins
- (2) Lantern tip test leads
- (3) Alligator clips

Toll Free 800-342-5080